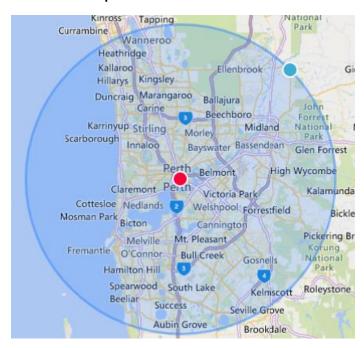

## **Delivery Charges**

FREE – Pick up from our warehouse at 53 Mordaunt Court, Canning Vale during business hours Monday to Friday between 9 am to 4 pm.

FLAT FEE - \$15 for Metro delivery – within 25km from Perth CBD.

#### Metro Area Map

To check your area please click on the link below to check

https://www.calcmaps.com/map-radius/