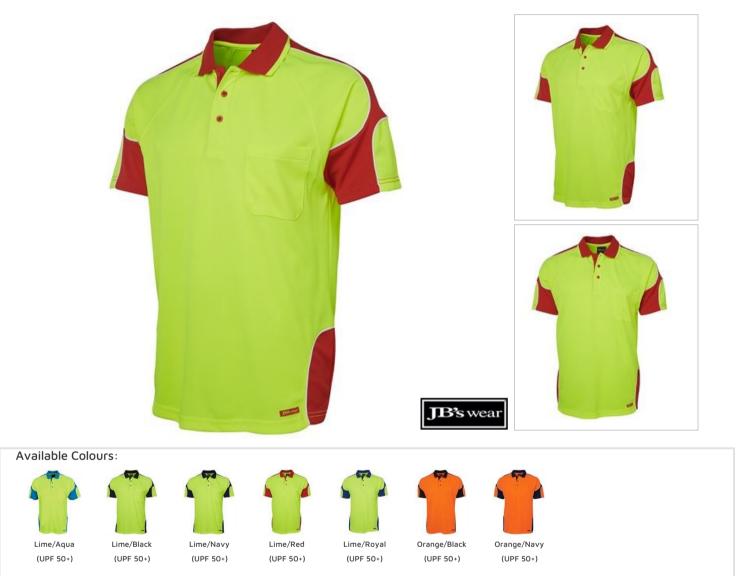

## JB'S HI VIS S/S ARM PANEL POLO 6AP4S

Panel design

## Details

- > Classic fit
- > 100% Polyester in a 160gsm micro mesh fabric for durability
- > JB's Dri<sup>™</sup> moisture wicking fabric designed to help keep you cool and dry
- Complies with Standard AS 4399:2020 for UPF Protection (UPF 50+)
- Complies with Standards AS/NZS 1906.4:2010 and AS/NZS 4602.1:2011 Day Only
- > Reinforced chest pocket with pen insert
- > Straight hem with side splits
- > Easy care, quick drying fabric