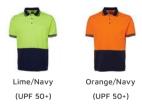

Comfortable safety polo



## Available Colours:



## Details

- > Classic fit
- > 55% Cotton for comfort, and 45% Polyester for durability
- > 170gsm Cotton rich micro mesh fabric
- > JB's Dri™ moisture wicking fabric designed to help keep you cool and dry
- Complies with Standard AS 4399:2020 for UPF Protection (UPF 50+)
- Complies with Standards AS/NZS 1906.4:2010 and AS/NZS 4602.1:2011 Day Only
- > Reinforced chest pocket with pen insert
- > Straight hem with side splits
- > 6/7XL only available in Lime/Navy

| Sizing<br>Adults<br>CHEST                                                   | <b>2XS</b><br>48.5 | <b>XS</b><br>51 | <b>S</b><br>53.5                     | <b>M</b><br>56<br>74 | <b>L</b><br>58.5 | <b>XL</b><br>61 | <b>2XL</b><br>63.5<br>81 | <b>3XL</b><br>66.5 | <b>4XL</b><br>70 | <b>5XL</b><br>73.5 | <b>6/7XL</b><br>78.5 |