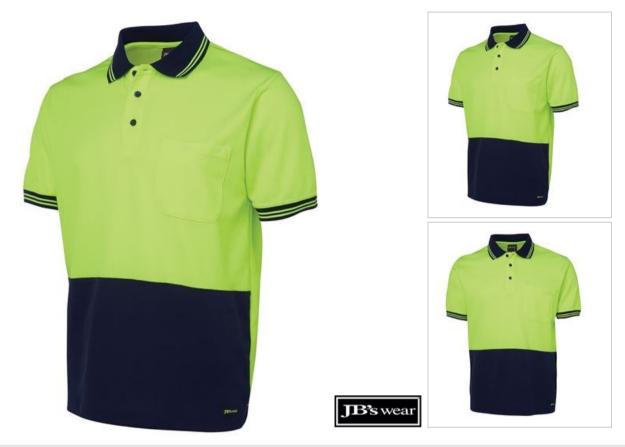

Comfortable safety polo

## Details

- > Classic fit
- > 55% Cotton for comfort, and 45% Polyester for durability
- > 170gsm Cotton rich micro mesh fabric
- > JB's Dri™ moisture wicking fabric designed to help keep you cool and dry
- Complies with Standard AS 4399:2020 for UPF Protection (UPF 50+)
- Complies with Standards AS/NZS 1906.4:2010 and AS/NZS 4602.1:2011 Day Only
- > Reinforced chest pocket with pen insert
- > Straight hem with side splits
- > 6/7XL only available in Lime/Navy