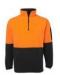

## Available Colours:

Lime/Black (UPF 50+)

Lime/Navy (UPF 50+)

Orange/Black (UPF 50+)

Orange/Navy (UPF 50+)

## **Details**

- > Classic fit
- > 100% Polyester for durability
- > 280gsm low pill polar fleece fabric
- > Contrast panel at sleeves and lower front body
- > Two inseam side pockets and pen pocket at sleeve
- > Complies with Standards AS/NZS 1906.4:2010 and AS/NZS 4602.1:2011 Day Only
- > Easy care fabric
- > 2XS & XS only in Lime/Navy, Lime/Black and Orange/Navy
- > 6/7XL only in Lime/Navy and Orange/Navy
- > Complies with Standard AS 4399:2020 for UPF Protection (UPF 50+)