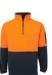

## Available Colours:

Lime/Black (UPF 50+)

Lime/Navy (UPF 50+)

Orange/Black (UPF 50+)

Orange/Navy (UPF 50+)

## **Details**

- > Classic fit
- > 100% Polyester for durability
- > 280gsm low pill polar fleece fabric
- > Contrast panel at sleeves and lower front body
- > Two inseam side pockets and pen pocket at sleeve
- > Complies with Standards AS/NZS 1906.4:2010 and AS/NZS 4602.1:2011 Day Only
- > Easy care fabric
- > 2XS & XS only in Lime/Navy, Lime/Black and Orange/Navy
- > 6/7XL only in Lime/Navy and Orange/Navy
- > Complies with Standard AS 4399:2020 for UPF Protection (UPF 50+)