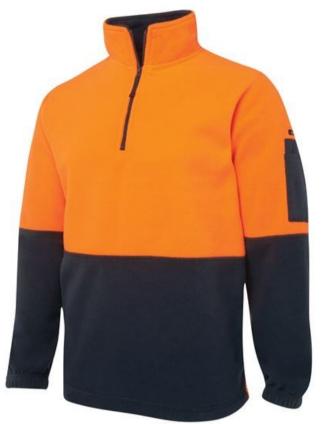

## JB'S HI VIS 1/2 ZIP POLAR FLEECE **6HVPF**

Stay Warm

## Available Colours:

Lime/Black (UPF 50+)

Lime/Navy (UPF 50+)

Orange/Black (UPF 50+)

Orange/Navy (UPF 50+)

## **Details**

- > Classic fit
- > 100% Polyester for durability
- > 280gsm low pill polar fleece fabric
- > Contrast panel at sleeves and lower front body
- > Two inseam side pockets and pen pocket at sleeve
- > Complies with Standards AS/NZS 1906.4:2010 and AS/NZS 4602.1:2011 Day Only
- > Easy care fabric
- > 2XS & XS only in Lime/Navy, Lime/Black and Orange/Navy
- > 6/7XL only in Lime/Navy and Orange/Navy
- > Complies with Standard AS 4399:2020 for UPF Protection (UPF 50+)