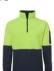

## Available Colours:

Lime/Black (UPF 50+)

Lime/Navy (UPF 50+)

Orange/Black (UPF 50+)

Orange/Navy (UPF 50+)

## **Details**

- > Classic fit
- > 100% Polyester for durability
- > 280gsm low pill polar fleece fabric
- > Contrast panel at sleeves and lower front body
- > Two inseam side pockets and pen pocket at sleeve
- > Complies with Standards AS/NZS 1906.4:2010 and AS/NZS 4602.1:2011 Day Only
- > Easy care fabric
- > 2XS & XS only in Lime/Navy, Lime/Black and Orange/Navy
- > 6/7XL only in Lime/Navy and Orange/Navy
- > Complies with Standard AS 4399:2020 for UPF Protection (UPF 50+)