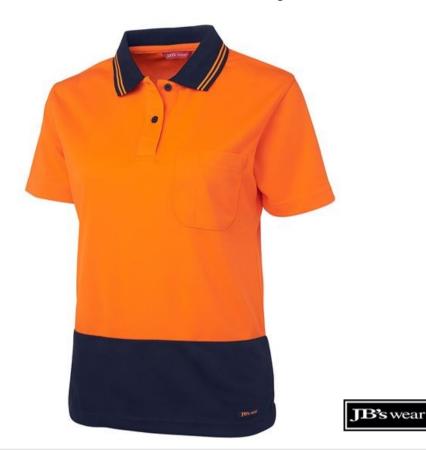

## JB'S LADIES HI VIS S/S COMFORT POLO **6LHCP**

Striking and safe

## Available Colours:

Lime/Navy (UPF 50+)

Lime/Pink (UPF 50+)

Orange/Navy (UPF 50+)

## **Details**

- > Classic fit
- > 100% Polyester in a 160gsm micro mesh fabric for durability
- > JB's Dri™ moisture wicking fabric designed to help keep you cool
- > Complies with Standard AS 4399:2020 for UPF Protection (UPF
- > Complies with Standards AS/NZS 1906.4:2010 and AS/NZS 4602.1:2011 Day Only
- > Reinforced chest pocket with pen insert
- > Straight hem with side splits
- > Easy care, quick drying fabric
- > Size 28 and 30 only in Lime/Navy & Lime/Pink