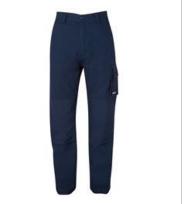

## **Details**

- > Classic fit
- > 100% Cotton for 100% comfort
- > Complies with Standard AS 4399:2020 for UPF Protection (UPF 50+)
- > Polyester/Cotton pocket bag
- > 345gsm canvas duck weave
- > Two front slant pockets, one front coin pocket, and two back patch pockets with functional double layer and one side cargo and mobile phone pocket
- > Constructed waist with belt loops and YKK zipper
- > Three needle lap seamed for improved durability
- > Reinforced cordura pockets, knee pad insert patches and back cuff reinforcement