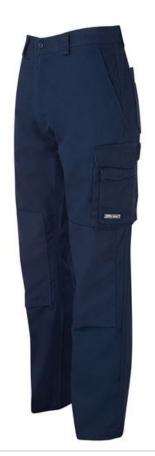

## **Details**

- > Classic fit
- > 100% Cotton for 100% comfort
- > Complies with Standard AS 4399:2020 for UPF Protection (UPF 50+)
- > Polyester/Cotton pocket bag
- > 345gsm canvas duck weave
- > Two front slant pockets, one front coin pocket, and two back patch pockets with functional double layer and one side cargo and mobile phone pocket
- > Constructed waist with belt loops and YKK zipper
- > Three needle lap seamed for improved durability
- > Reinforced cordura pockets, knee pad insert patches and back cuff reinforcement