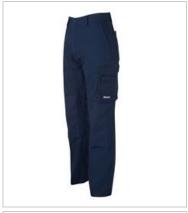

## **Details**

- > Classic fit
- > 100% Cotton for 100% comfort
- > Complies with Standard AS 4399:2020 for UPF Protection (UPF 50+)
- > Polyester/Cotton pocket bag
- > 345gsm canvas duck weave
- > Two front slant pockets, one front coin pocket, and two back patch pockets with functional double layer and one side cargo and mobile phone pocket
- > Constructed waist with belt loops and YKK zipper
- > Three needle lap seamed for improved durability
- > Reinforced cordura pockets, knee pad insert patches and back cuff reinforcement